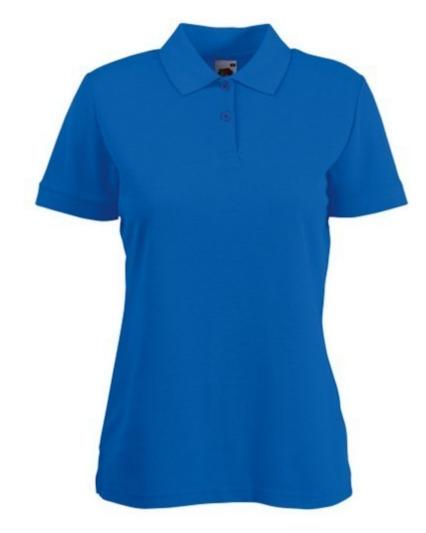

# FRUIT OF THE LOOM, 65/35 LADIES POLO, WOMEN'S POLO SHIRT, ROYAL BLUE, 2XL

### **Basic informations**

Size: 2XL

Package: 36 Length: 49 Width: 34 Height: 22

Size: 2XL

Color: Royal blue

## **Specification**

Fruit of the Loom, 65/35 Ladies Polo, women's polo shirt, royal blue, 2XL. Polo shirt for women, composed of 65% cotton and 35% polyester, T-shirt 230gm / m2. Guaranteed 60 degree wash, lightly strung, button-down buttons, classic polo shirt, normal cut. Branding: embroidery, flex, flock, sieve